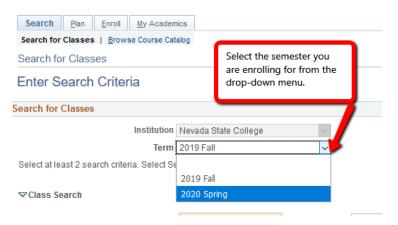

## Step 3

Once logged in to your Student Center, you have 2 options to search for classes:

-Select the "Search for Classes" link

OR

-Select the "Search" link under Academics

3a) Select the term. After selecting the term, you may search by subject and course number. And then click on the "Search" button.