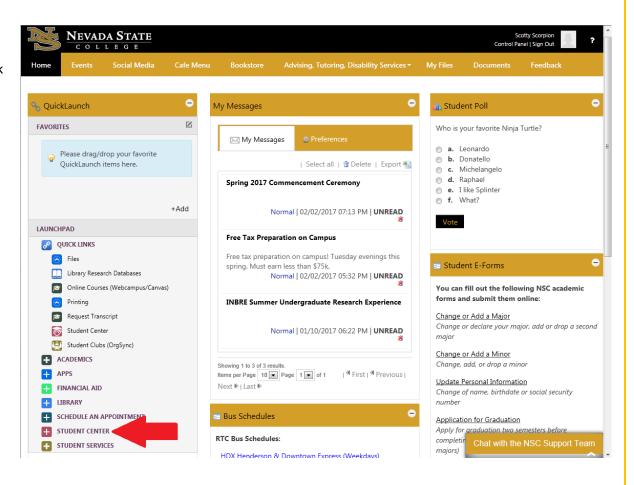

# **Searching for Classes and Enrolling**

- 1. Login to the NSC Portal (<a href="http://my.nsc.edu">http://my.nsc.edu</a>)
- 2. Click on the Student Center link
- 3. Search for classes There are 2 ways to search for classes
  - a. Click on the "Search for Classes" link on the right, OR
  - b. Click on the "Search" link under the Academics section
- 4. Add classes to your shopping cart
- 5. From the shopping cart click on the green "Finish Enrolling" button
- 6. Review and confirm that you have been registered into your selected classes.



## Step 1

Login to the NSC Portal using your NSHE ID and password.

# Step 2 Select the Student

Student
Center link
to login to
myNSC.



## Step 3

Once logged in to your Student Center, you have 2 options to search for classes:

-Select the "Search for Classes" link

OR

-Select the "Search" link under Academics



3a) Select the term. After selecting the term, you may search by subject and course number. And then click on the "Search" button.



**▽Class Search** 



You may also use the Additional Search Criteria section to narrow your class search even more.



#### Registration Tips – Register for classes

#### 3b) After clicking on the search button,

Class: Number for the class

Days & Times: Day and time for the class

**Location:** NSC campus

Room: Classroom location

**Instructor:** Main instructor for the class

Meeting dates: This is the date range for the class.

Instruction Mode: In Person, Web Course, Hybr