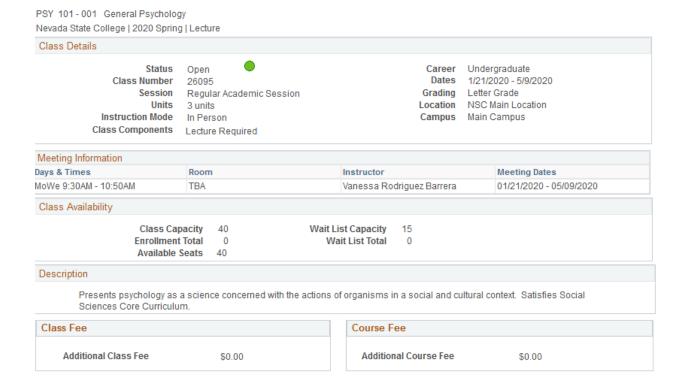

" link under Academics



3a) Select the term. After selecting the term, you may search by subject and course number. And then click on the "Search" button.



**▽Class Search** 



You may also use the Additional Search Criteria section to narrow your class search even more.



#### Registration Tips – Register for classes

#### 3b) After clicking on the search button,

Class: Number for the class

Days & Times: Day and time for the class

**Location:** NSC campus

Room: Classroom location

**Instructor:** Main instructor for the class

Meeting dates: This is the date range for the class.

Instruction Mode: In Person, Web Course, Hybrid

instruction wode.

Status: Open Closed Wait List blue is full class



## To learn more about the class, click on the class/section:

#### Class Detail



View Search Results

Registrar's Office Updated 10/2019

### Registration Tips – Register for classes

## Step 4

Once you select the class section that fits your schedule, click "Select" next to the class section.



To add the course to your shopping cart, Class Preferences click on the "Next" button. PSY 101-001 After adding the class to your shopping cart, you may Section continue to 001 Lecture search for classes.

Add to Shopping Cart - Enrollment Preferences 2020 Spring | Undergraduate | Nevada State College PSY 101 - General Psychology Wait List Wait list if class is full Lecture Open Grading Letter Grade Session Regular Academic Session Career Undergraduate **Units** 3.00 Cancel Next Component Days & Times Room Instructor Start/End Date MoWe 9:30AM - 10:50AM 01/21/2020 - 05/09/2