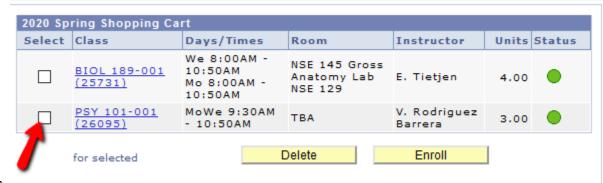

## Step 5

Register for you classes by going to the Shopping Cart,

- -Select the class(es) you would like to enroll in for the semester by checking the box
- -Click on "Enroll" to confirm your enrollment.
- -Click on "Finish Enrolling" to confirm your enrollment once more.