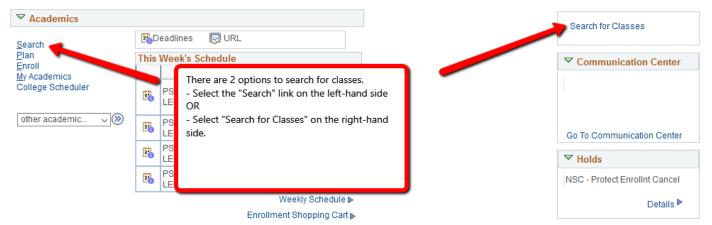

## Step 3

Once logged in to your Student Center, you have 2 options to search for classes:

-Select the "Search for Classes" link

OR

-Select the "Search" link under Academics

3a) Select the term. After selecting the term, you may search by subject and course number. And then click on the "Search" button.