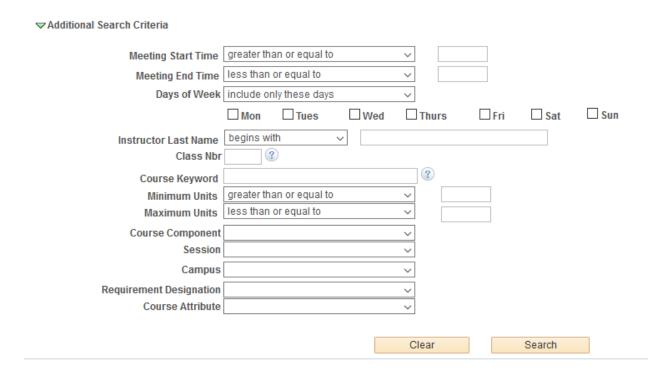

**▽Class Search** 

You may also use the Additional Search Criteria section to narrow your class search even more.