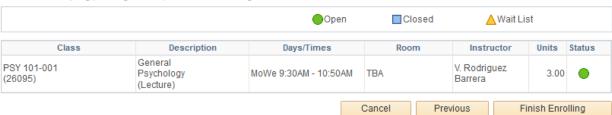

#### 2. Confirm classes

Select Finish Enrolling to process your request for the classes listed. To exit without adding these classes, select Cancel.

2020 Spring | Undergraduate | Nevada State College

Review/Confirm you have been registered for your classes

- **Enrolled Successfully**
- X Not enrolled