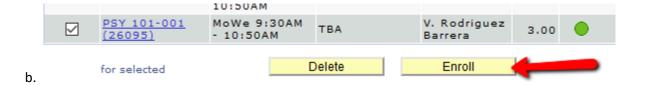

## Step 5

Register for you classes by going to the Shopping Cart,

- -Select the class(es) you would like to enroll in for the semester by checking the box
- -Click on "Enroll" to confirm your enrollment.
- -Click on "Finish Enrolling" to confirm your enrollment once more.