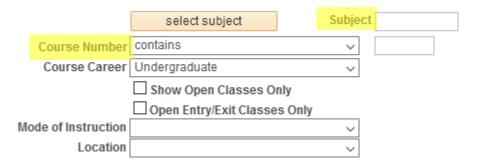

## Step 3

Once logged in to your Student Center, you have 2 options to search for classes:

-Select the "Search for Classes" link

OR

-Select the "Search" link under Academics

3a) Select the term. After selecting the term, you may search by subject and course number. And then click on the "Search" button.

**▽Class Search** 

You may also use the Additional Search Criteria section to narrow your class search even more.