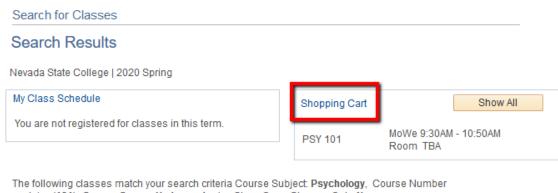

## Step 4

Once you select the class section that fits your schedule, click "Select" next to the class section.

To add the course to your shopping cart, Class Preferences click on the "Next" button. PSY 101-001 After adding the class to your shopping cart, you may Section continue to 001 Lecture search for classes.