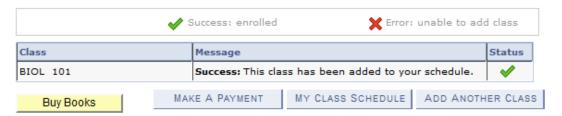

## 3. View results

View the following status report for enrollment confirmations and errors:

2015 Fall | Undergraduate | Nevada State College

- **Enrolled Successfully**
- X Not enrolled