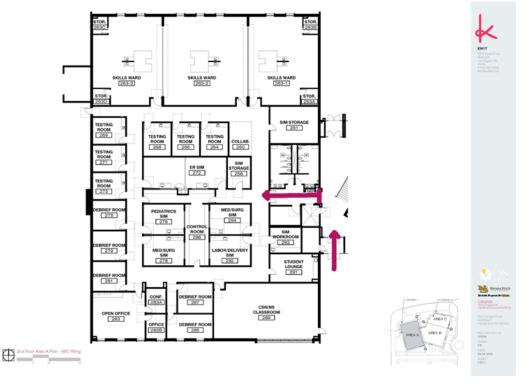

## Campus Map:

See next page for more information.  $\rightarrow$ 

Building H: Behind CSN building C and next to CSN Student Union

BEHSC NSC Wing Map: Enter the building and make a left at the first hallway, next to the bathrooms R23 and R24