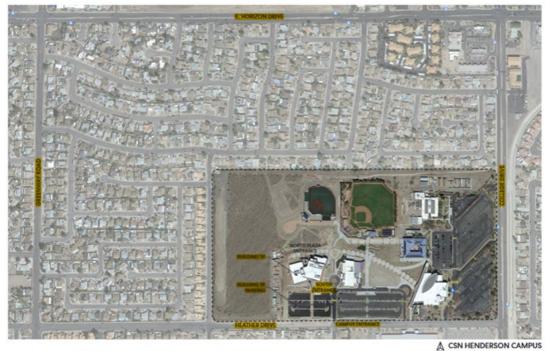

## Nevada State Simulation Center Site Map and Address Instructions:

The Betty Engelstad Health & Sciences Center address is: 700 College Ave, Building H Henderson, NV 89002

We are located on the CSN Henderson Campus at College Ave and Heather Ave, across from Foothill High School.

Follow the map below to arrive at Building H. You will use the SOUTH entrance (*front of the building*) facing the parking lot to enter the building. Once inside, follow the way-finding signs to Nevada State Simulation Center (*once inside the main doors, go to the left, just beyond the elevators and restrooms*) through the double doors. If there are road closures, use alternate routes (*College, Heather, Greenway, and Horizon are the four major roads surrounding the lab that will get you to the campus entrance on Heather Drive*).

## Campus Map:

See next page for more information.  $\rightarrow$ 

Building H: Behind CSN building C and next to CSN Student Union

BEHSC NSC Wing Map: Enter the building and make a left at the first hallway, next to the bathrooms R23 and R24